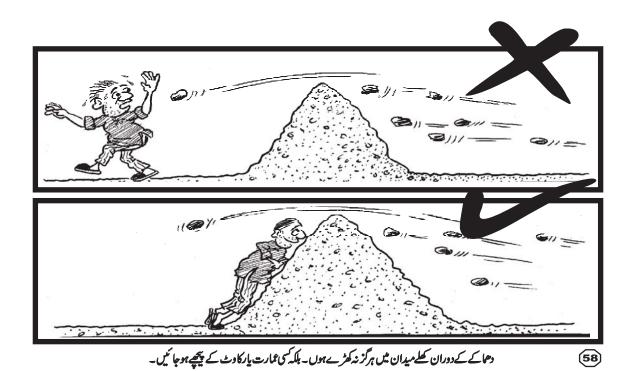

وزن اٹھانے کا میچ طریقہ ( کمر کی بجائے ٹاگوں کے پٹوں کی طاقت استعال کریں۔)

دھا کہ کرنے کے لئے آلات اور تاروں کواچھی حالت میں رکھیں ننگی تاروں والے کنکشن ہرگز استعمال نہ کریں۔